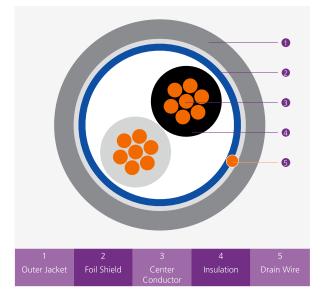

#### **CABLE CONSTRUCTION**

**Conductor** Stranded Bare Copper

Insulation PE Polyester Tape **Drain Wire** 

Shielding

Drain wire Tinned Copper

100% Aluminium Foil -

Outer Jacket PVC (UL CM)/LSZH

Jacket Color Grey