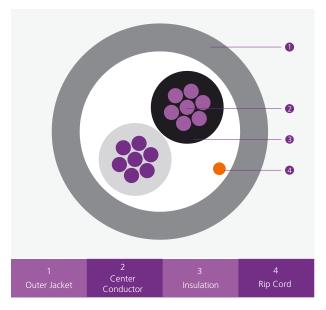

### **CABLE CONSTRUCTION**

| <b>Conductor</b><br>Bare Copper | <b>Outer Jacket</b><br>PVC/LSZH | <b>Jacket Color</b> Grey |
|---------------------------------|---------------------------------|--------------------------|
| <b>Insulation</b><br>PE         | <b>Rip Cord</b><br>Nylon        |                          |

### **INSULATION COLOUR CODE**

| Individual Core | Colour |
|-----------------|--------|
| Core 1          | White  |
| Core 2          | Black  |