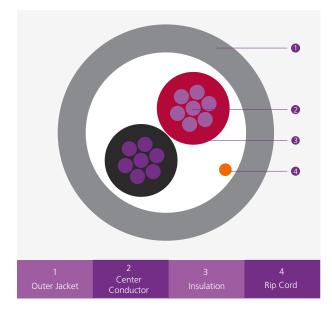

### **CABLE CONSTRUCTION**

| <b>Conductor</b><br>Bare Copper | <b>Outer Jacket</b><br>PVC/LSZH | <b>Jacket Color</b> Grey |
|---------------------------------|---------------------------------|--------------------------|
| <b>Insulation</b><br>PE         | <b>Rip Cord</b><br>Nylon        |                          |

### **PHYSICAL CHARACTERISTICS**

| Characteristic                   | Value          |  |
|----------------------------------|----------------|--|
| No. of Conductor                 | 2              |  |
| Conductor Size                   | 12 AWG 19 x 25 |  |
| Insulation Thickness             | 0.28 mm        |  |
| Nom. Jacket Thickness            | 0.44 mm        |  |
| Nom. Outer Cable Diameter        | 6.6 mm         |  |
| Max. Recommended Pulling Tension | 677 N          |  |
| Min. Bending Radius Minor Axis   | 52.8 mm        |  |
| Operating Temperature            | -10°C to +75°C |  |