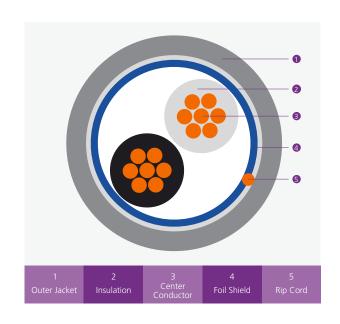

### **CABLE CONSTRUCTION**

Conductor Rip Cord **Jacket Color** Shielding Stranded Bare Copper 100% Aluminium Foil -Nylon Grey Polyester Tape

Insulation Drain Wire Outer Jacket PVC Tinned Copper CMR PVC