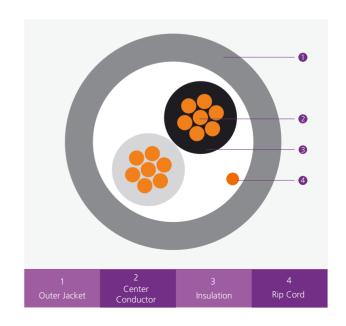

#### **CABLE CONSTRUCTION**

| <b>Conductor</b><br>Bare Copper | <b>Outer Jacket</b><br>CMR PVC | <b>Jacket Color</b> Grey |
|---------------------------------|--------------------------------|--------------------------|
| <b>Insulation</b><br>PVC        | <b>Rip Cord</b><br>Nylon       |                          |

#### **INSULATION COLOUR CODE**

| Individual Core | Colour |
|-----------------|--------|
| Core 1          | White  |
| Core 2          | Black  |