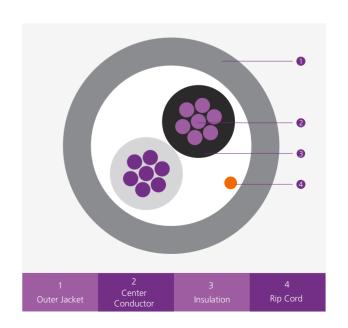

## **CABLE CONSTRUCTION**

| <b>Conductor</b>      | Outer Jacket             | Jacket Color |
|-----------------------|--------------------------|--------------|
| Bare Copper           | CMR PVC                  | Grey         |
| <b>Insulation</b> PVC | <b>Rip Cord</b><br>Nylon |              |

## **INSULATION COLOUR CODE**

| Individual Core | Colour |
|-----------------|--------|
| Core 1          | White  |
| Core 2          | Black  |