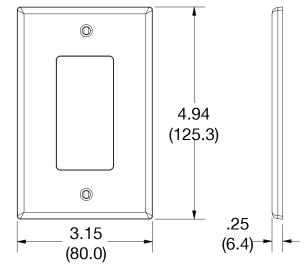

## **Specifications**

| Opcomodions     |                             |  |
|-----------------|-----------------------------|--|
| Material        | Polycarbonate thermoplastic |  |
| Thickness       | .25 (6.4)                   |  |
| Orientation     | Orientation                 |  |
| Mounting        | Screw                       |  |
| Mounting Screws | Painted steel               |  |
| Dimensions      | 4.94 in x 3.15 in x 0.25 in |  |
| Flammability    | UL 94 V2                    |  |