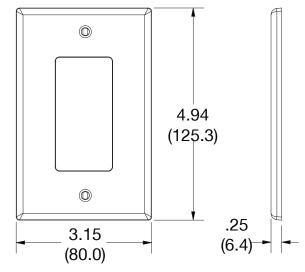

## **Specifications**

| <u> </u>        |                             |  |
|-----------------|-----------------------------|--|
| Material        | Polycarbonate thermoplastic |  |
| Thickness       | .25 (6.4)                   |  |
| Orientation     | Orientation                 |  |
| Mounting        | Screw                       |  |
| Mounting Screws | Painted steel               |  |
| Dimensions      | 4.94 in x 3.15 in x 0.25 in |  |
| Flammability    | UL 94 V2                    |  |