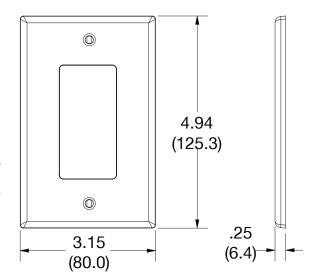

## **Specifications**

| <u> </u>        |                             |  |
|-----------------|-----------------------------|--|
| Material        | Polycarbonate thermoplastic |  |
| Thickness       | .25 (6.4)                   |  |
| Orientation     | Orientation                 |  |
| Mounting        | Screw                       |  |
| Mounting Screws | Painted steel               |  |
| Dimensions      | 4.94 in x 3.15 in x 0.25 in |  |
| Flammability    | UL 94 V2                    |  |