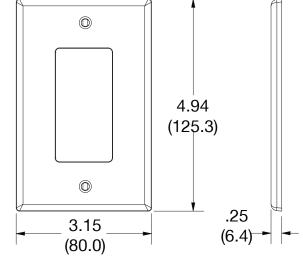

#### **Specifications**

| Material        | Polycarbonate thermoplastic |
|-----------------|-----------------------------|
| Thickness       | .25 (6.4)                   |
| Orientation     | Orientation                 |
| Mounting        | Screw                       |
| Mounting Screws | Painted steel               |
| Dimensions      | 4.94 in x 3.15 in x 0.25 in |
| Flammability    | UL 94 V2                    |