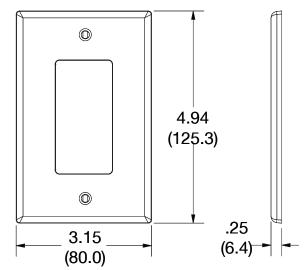

## **Specifications**

| Material        | Polycarbonate thermoplastic |  |
|-----------------|-----------------------------|--|
| Thickness       | .25 (6.4)                   |  |
| Orientation     | Orientation                 |  |
| Mounting        | Screw                       |  |
| Mounting Screws | Painted steel               |  |
| Dimensions      | 4.94 in x 3.15 in x 0.25 in |  |
| Flammability    | UL 94 V2                    |  |