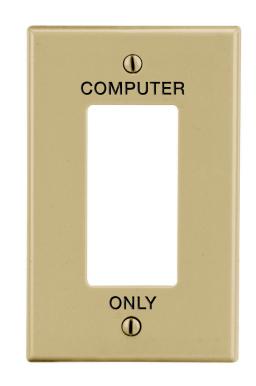

## Mid-Size Wallplate Deamater Only Decorator 1-Gang

**Ordering Information** 

| Description                                                                           | Gang | Color | UPC Number   | Catalog<br>Number |
|---------------------------------------------------------------------------------------|------|-------|--------------|-------------------|
| Mid-size blank box mount wallplate, smooth satin finish, for use with cover enclosure | 1    | lvory | 883778313981 | PJ26C             |