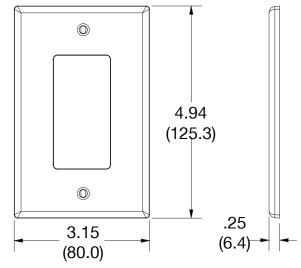

## **Specifications**

| Opecifications  |                             |  |
|-----------------|-----------------------------|--|
| Material        | Polycarbonate thermoplastic |  |
| Thickness       | .25 (6.4)                   |  |
| Orientation     | Orientation                 |  |
| Mounting        | Screw                       |  |
| Mounting Screws | Painted steel               |  |
| Dimensions      | 4.94 in x 3.15 in x 0.25 in |  |
| Flammability    | UL 94 V2                    |  |
|                 |                             |  |