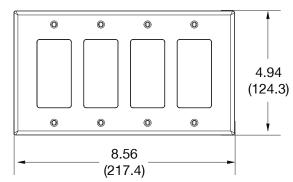

## **Specifications**

| Specifications  |                             |  |
|-----------------|-----------------------------|--|
| Material        | Polycarbonate thermoplastic |  |
| Thickness       | .25 (6.4)                   |  |
| Orientation     | Orientation                 |  |
| Mounting        | Screw                       |  |
| Mounting Screws | Painted steel               |  |
| Dimensions      | 4.88 in x 8.56 in x 0.25 in |  |
| Flammability    | UL 94 V2                    |  |