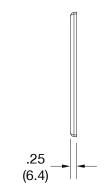

## **Specifications**

| Specifications  |                             |  |
|-----------------|-----------------------------|--|
| Material        | Polycarbonate thermoplastic |  |
| Thickness       | .25 (6.4)                   |  |
| Orientation     | Orientation                 |  |
| Mounting        | Screw                       |  |
| Mounting Screws | Painted steel               |  |
| Dimensions      | 4.88 in x 8.56 in x 0.25 in |  |
| Flammability    | UL 94 V2                    |  |