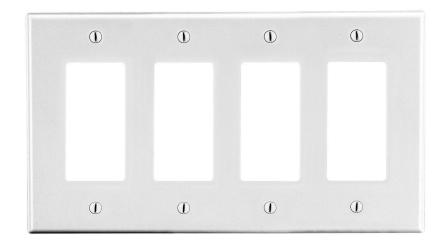

## Mid-Size Wallplate Decorator 4-Gang

## **Features**

- High-impact, self-extinguishing polycarbonate material
- More rigid; sharp lines and less dimpling
- Smooth satin finish; blends into wall with an optimum finish

**Ordering Information** 

| Description                                                                               | Gang | Color | UPC Number   | Catalog<br>Number |
|-------------------------------------------------------------------------------------------|------|-------|--------------|-------------------|
| Mid-size decorator wallplate,<br>smooth satin finish,<br>for use with 4 decorator devices | 4    | White | 883778313950 | PJ264W            |