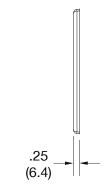

## **Specifications**

| opcomoditions — |                             |  |
|-----------------|-----------------------------|--|
| Material        | Polycarbonate thermoplastic |  |
| Thickness       | .25 (6.4)                   |  |
| Orientation     | Orientation                 |  |
| Mounting        | Screw                       |  |
| Mounting Screws | Painted steel               |  |
| Dimensions      | 4.88 in x 8.56 in x 0.25 in |  |