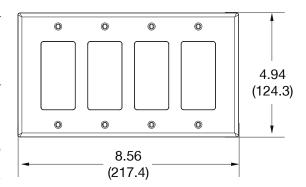

## **Specifications**

| opcomoditions — |                             |  |
|-----------------|-----------------------------|--|
| Material        | Polycarbonate thermoplastic |  |
| Thickness       | .25 (6.4)                   |  |
| Orientation     | Orientation                 |  |
| Mounting        | Screw                       |  |
| Mounting Screws | Painted steel               |  |
| Dimensions      | 4.88 in x 8.56 in x 0.25 in |  |