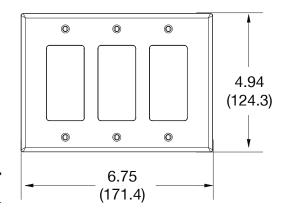

## **Mid-Size Wallplate Decorator** 3-Gang

| Description                                                                          | Gang | Color | UPC Number   | Catalog<br>Number |
|--------------------------------------------------------------------------------------|------|-------|--------------|-------------------|
| Mid-size decorator wallplate,<br>smooth satin finish,<br>for use 3 decorator devices | 3    | White | 883778313899 | PJ263W            |