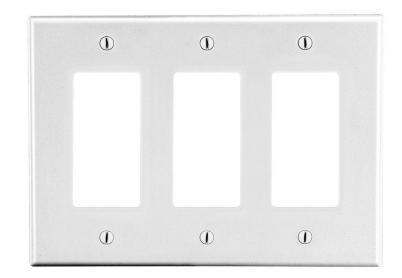

## **Mid-Size Wallplate Decorator** 3-Gang

| Description                                                                          | Gang | Color | UPC Number   | Catalog<br>Number |
|--------------------------------------------------------------------------------------|------|-------|--------------|-------------------|
| Mid-size decorator wallplate,<br>smooth satin finish,<br>for use 3 decorator devices | 3    | White | 883778313899 | PJ263W            |