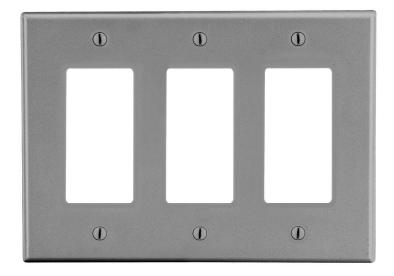

## Mid-Size Wallplate Decorator 3-Gang

## **Features**

- High-impact, self-extinguishing polycarbonate material
- More rigid; sharp lines and less dimpling
- Smooth satin finish; blends into wall with an optimum finish