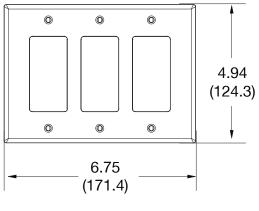

## **Specifications**

| Material        | Polycarbonate thermoplastic |
|-----------------|-----------------------------|
| Thickness       | .25 (6.4)                   |
| Orientation     | Orientation                 |
| Mounting        | Screw                       |
| Mounting Screws | Painted steel               |
| Dimensions      | 4.88 in x 6.75 in x 0.25 in |
| Flammability    | UL 94 V2                    |