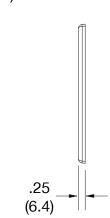

## **Specifications**

| Material        | Polycarbonate thermoplastic |
|-----------------|-----------------------------|
| Thickness       | .25 (6.4)                   |
| Orientation     | Orientation                 |
| Mounting        | Screw                       |
| Mounting Screws | Painted steel               |
| Dimensions      | 4.88 in x 6.75 in x 0.25 in |
| Flammability    | UL 94 V2                    |