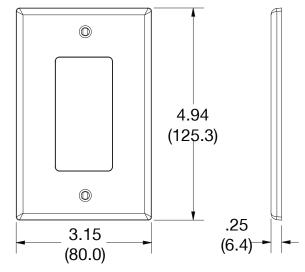

## **Specifications**

| <del>opcomoduono</del> |                             |  |
|------------------------|-----------------------------|--|
| Material               | Polycarbonate thermoplastic |  |
| Thickness              | .25 (6.4)                   |  |
| Orientation            | Orientation                 |  |
| Mounting               | Screw                       |  |
| Mounting Screws        | Painted steel               |  |
| Dimensions             | 4.94 in x 3.15 in x 0.25 in |  |
| Flammability           | UL 94 V2                    |  |