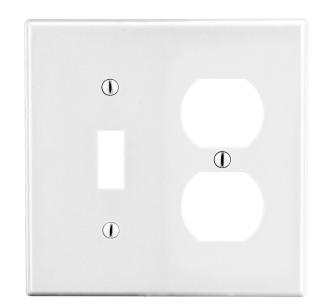

## Wallplate Duplex and Toggle 2-Gang

## **Features**

- High-impact, self-extinguishing polycarbonate material
- More rigid; sharp lines and less dimpling
- Smooth satin finish; blends into wall with an optimum finish

**Ordering Information** 

| Description                                                                                                              | Gang | Color | UPC Number   | Catalog<br>Number |
|--------------------------------------------------------------------------------------------------------------------------|------|-------|--------------|-------------------|
| Mid-size duplex and toggle<br>wallplate, smooth satin finish,<br>for use with 1 duplex<br>receptacle and 1 toggle switch | 2    | White | 883778313578 | PJ18W             |