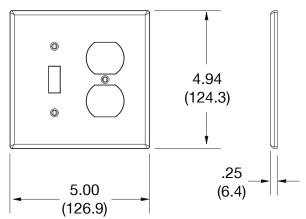

## **Specifications**

| <u> </u>        |                             |  |
|-----------------|-----------------------------|--|
| Material        | Polycarbonate thermoplastic |  |
| Thickness       | .25 (6.4)                   |  |
| Orientation     | Orientation                 |  |
| Mounting        | Screw                       |  |
| Mounting Screws | Painted steel               |  |
| Dimensions      | 4.94 in x 5.00 in x 0.25 in |  |
| Flammability    | UL 94 V2                    |  |