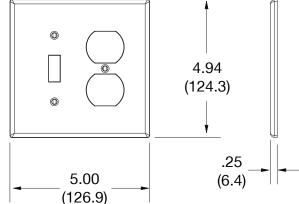

## **Specifications**

| Material        | Polycarbonate thermoplastic |
|-----------------|-----------------------------|
| Thickness       | .25 (6.4)                   |
| Orientation     | Orientation                 |
| Mounting        | Screw                       |
| Mounting Screws | Painted steel               |
| Dimensions      | 4.94 in x 5.00 in x 0.25 in |
| Flammability    | UL 94 V2                    |