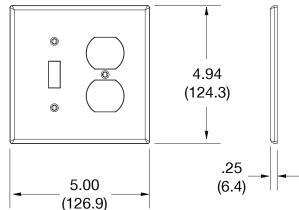

## **Specifications**

| - Сросиновно    |                             |  |
|-----------------|-----------------------------|--|
| Material        | Polycarbonate thermoplastic |  |
| Thickness       | .25 (6.4)                   |  |
| Orientation     | Orientation                 |  |
| Mounting        | Screw                       |  |
| Mounting Screws | Painted steel               |  |
| Dimensions      | 4.94 in x 5.00 in x 0.25 in |  |
| Flammability    | UL 94 V2                    |  |