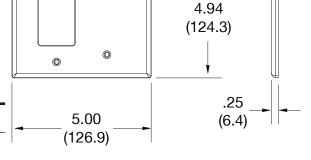

## **Specifications**

| Material        | Polycarbonate thermoplastic |  |
|-----------------|-----------------------------|--|
| Thickness       | .25 (6.4)                   |  |
| Orientation     | Orientation                 |  |
| Mounting        | Screw                       |  |
| Mounting Screws | Painted steel               |  |
| Dimensions      | 4.94 in x 5.00 in x 0.25 in |  |
| Flammability    | UL 94 V2                    |  |