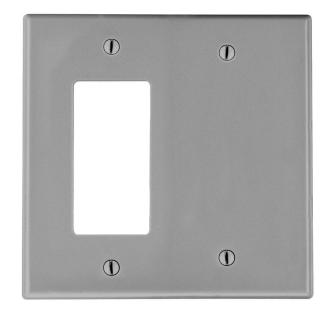

## Wallplate Decorator and Blank Box Mount 2-Gang

| Description                                                                                                        | Gang | Color | UPC Number   | Catalog<br>Number |
|--------------------------------------------------------------------------------------------------------------------|------|-------|--------------|-------------------|
| Mid-size decorator and<br>blank box mount wallplate,<br>smooth satin finish,<br>for use with 1 decorator<br>device | 2    | Gray  | 883778313424 | PJ1326GY          |