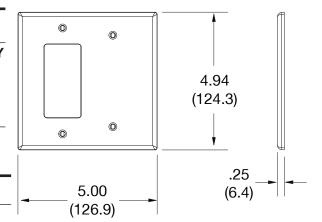

## **Specifications**

| Material    | Polycarbonate thermoplastic |
|-------------|-----------------------------|
| Thickness   | .25 (6.4)                   |
| Orientation | Orientation                 |

Mounting Screw

Mounting Screws Painted steel

Dimensions 4.94 in x 5.00 in x 0.25 in

Flammability UL 94 V2