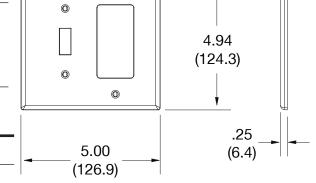

## **Specifications**

| Material        | Polycarbonate thermoplastic |  |
|-----------------|-----------------------------|--|
| Thickness       | .25 (6.4)                   |  |
| Orientation     | Orientation                 |  |
| Mounting        | Screw                       |  |
| Mounting Screws | Painted steel               |  |
| Dimensions      | 4.94 in x 5.00 in x 0.25 in |  |
| Flammability    | UL 94 V2                    |  |