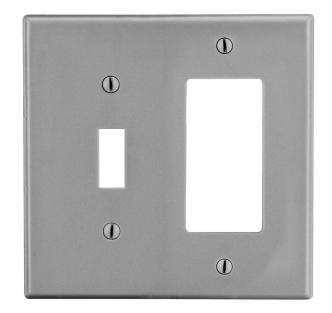

## Wallplate Toggle and Blank Box Mount 2-Gang

## **Features**

- High-impact, self-extinguishing polycarbonate material
- More rigid; sharp lines and less dimpling
- Smooth satin finish; blends into wall with an optimum finish

**Ordering Information** 

| Description                                                                                                          | Gang | Color | UPC Number   | Catalog<br>Number |
|----------------------------------------------------------------------------------------------------------------------|------|-------|--------------|-------------------|
| Mid-size toggle and blank<br>box mount wallplate,<br>smooth satin finish,<br>for use with toggle switch<br>and blank | 2    | Black | 883778313356 | PJ126GY           |