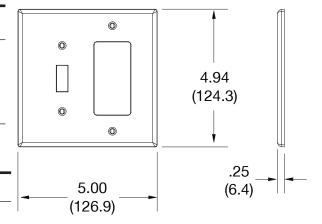

## **Specifications**

| Material        | Polycarbonate thermoplastic |
|-----------------|-----------------------------|
| Thickness       | .25 (6.4)                   |
| Orientation     | Orientation                 |
| Mounting        | Screw                       |
| Mounting Screws | Painted steel               |
| Dimensions      | 4.94 in x 5.00 in x 0.25 in |