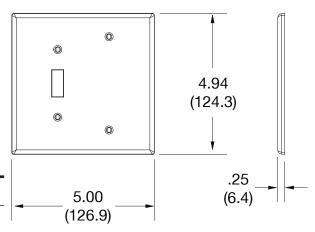

## **Specifications**

| Material         | Polycarbonate thermoplastic |
|------------------|-----------------------------|
| Thickness        | .25 (6.4)                   |
| Orientation      | Orientation                 |
| Mounting         | Screw                       |
| Manuatia a Causa | Defeate all attends         |

Mounting Screws Painted steel

Dimensions 4.94 in x 5.00 in x 0.25 in

Flammability UL 94 V2