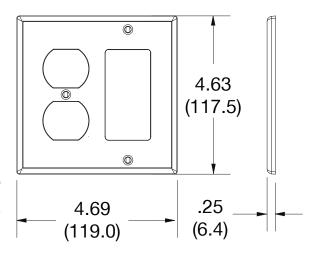

#### **Specifications**

| Material        | Polycarbonate thermoplastic |
|-----------------|-----------------------------|
| Thickness       | .25 (6.4)                   |
| Orientation     | Orientation                 |
| Mounting        | Screw                       |
| Mounting Screws | Painted steel               |
| Dimensions      | 4.63 in x 4.69 in x 0.25 in |
| Flammability    | UL 94 V2                    |
|                 |                             |