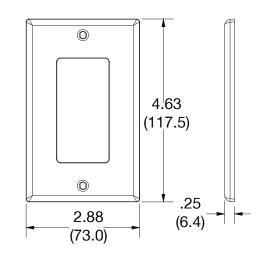

## **Specifications**

| Opecinications              |  |  |
|-----------------------------|--|--|
| Polycarbonate thermoplastic |  |  |
| .25 (6.4)                   |  |  |
| Orientation                 |  |  |
| Screw                       |  |  |
| Painted steel               |  |  |
| 4.63 in x 2.88 in x 0.25 in |  |  |
| UL 94 V2                    |  |  |
|                             |  |  |