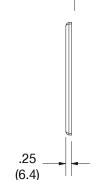

## **Specifications**

Material Polycarbonate thermoplastic

.25 (6.4) **Thickness** Orientation Orientation

Mounting Screw

Mounting Screws Painted steel

**Dimensions** 4.63 in x 10.12 in x 0.25 in

Flammability UL 94 V2