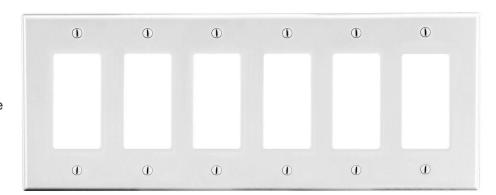

## **Wallplate Decorator** 6-Gang

## **Features**

- High-impact, self-extinguishing polycarbonate material
- More rigid; sharp lines and less dimpling
- Smooth satin finish; blends into wall with an optimum finish

**Ordering Information** 

| Description                                                                         | Gang | Color | UPC Number   | Catalog<br>Number |
|-------------------------------------------------------------------------------------|------|-------|--------------|-------------------|
| Decorator wallplate,<br>smooth satin finish,<br>for use with 6 decorator<br>devices | 6    | White | 883778312113 | P266W             |