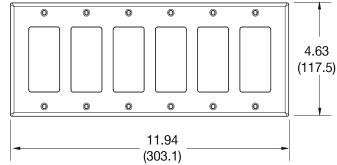

## **Specifications**

Material Polycarbonate thermoplastic

.25 (6.4) **Thickness** Orientation Orientation

Mounting Screw

Mounting Screws Painted steel

**Dimensions** 4.63 in x 10.12 in x 0.25 in

Flammability UL 94 V2