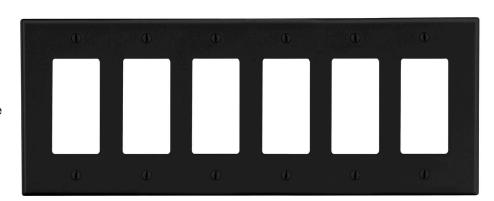

## Wallplate Decorator 6-Gang

## **Features**

- High-impact, self-extinguishing polycarbonate material
- More rigid; sharp lines and less dimpling
- Smooth satin finish; blends into wall with an optimum finish

**Ordering Information** 

| Description                                                                         | Gang | Color | UPC Number   | Catalog<br>Number |
|-------------------------------------------------------------------------------------|------|-------|--------------|-------------------|
| Decorator wallplate,<br>smooth satin finish,<br>for use with 6 decorator<br>devices | 6    | Black | 883778312076 | P266BK            |