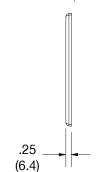

## **Specifications**

| Material  | Polycarbonate thermoplastic |
|-----------|-----------------------------|
| Thickness | .25 (6.4)                   |

Orientation Orientation

Mounting Screw

Mounting Screws Painted steel