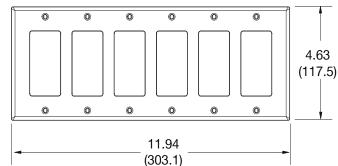

## Wallplate Decorator 6-Gang

## **Features**

- High-impact, self-extinguishing polycarbonate material
- More rigid; sharp lines and less dimpling
- Smooth satin finish; blends into wall with an optimum finish



**Ordering Information** 

| Description                                                                         | Gang | Color | UPC Number   | Catalog<br>Number |
|-------------------------------------------------------------------------------------|------|-------|--------------|-------------------|
| Decorator wallplate,<br>smooth satin finish,<br>for use with 6 decorator<br>devices | 6    | Black | 883778312076 | P266BK            |



## Listings

cULus Listed

## **Specifications**

| Material  | Polycarbonate thermoplastic |
|-----------|-----------------------------|
| Thickness | .25 (6.4)                   |

Orientation Orientation

Mounting Screw

Mounting Screws Painted steel

Dimensions 4.63 in x 10.12 in x 0.25 in

Flammability UL 94 V2