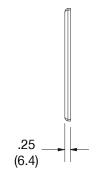

## **Specifications**

| Material  | Polycarbonate thermoplastic |  |  |
|-----------|-----------------------------|--|--|
| Thickness | .25 (6.4)                   |  |  |

Thickness .25 (6.4)
Orientation Orientation