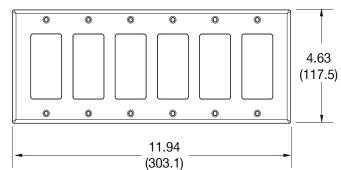

Mounting Screws Painted steel

Mounting Screw

Dimensions 4.63 in x 10.12 in x 0.25 in

Flammability UL 94 V2