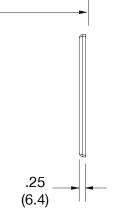

## **Specifications**

Material Polycarbonate thermoplastic

.25 (6.4) **Thickness** Orientation Orientation

Mounting Screw

Mounting Screws Painted steel

**Dimensions** 4.63 in x 10.12 in x 0.25 in

Flammability UL 94 V2