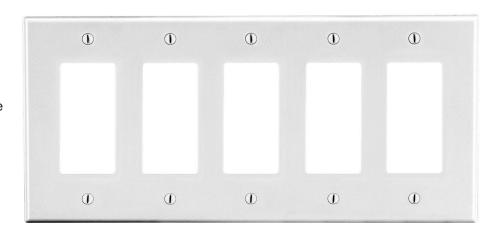

## **Wallplate Decorator** 5-Gang

## **Features**

- High-impact, self-extinguishing polycarbonate material
- More rigid; sharp lines and less dimpling
- Smooth satin finish; blends into wall with an optimum finish

**Ordering Information** 

| Description                                                                         | Gang | Color | UPC Number   | Catalog<br>Number |
|-------------------------------------------------------------------------------------|------|-------|--------------|-------------------|
| Decorator wallplate,<br>smooth satin finish,<br>for use with 5 decorator<br>devices | 5    | White | 088377831205 | P265W             |