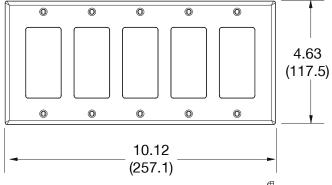

## **Specifications**

Material Polycarbonate thermoplastic

.25 (6.4) **Thickness** Orientation Orientation

Mounting Screw

Mounting Screws Painted steel

**Dimensions** 4.63 in x 10.12 in x 0.25 in

Flammability UL 94 V2