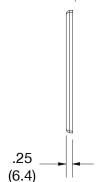

## Specifications

| Specifications  |                              |  |
|-----------------|------------------------------|--|
| Material        | Polycarbonate thermoplastic  |  |
| Thickness       | .25 (6.4)                    |  |
| Orientation     | Orientation                  |  |
| Mounting        | Screw                        |  |
| Mounting Screws | Painted steel                |  |
| Dimensions      | 4.63 in x 10.12 in x 0.25 in |  |
| Flammability    | UL 94 V2                     |  |