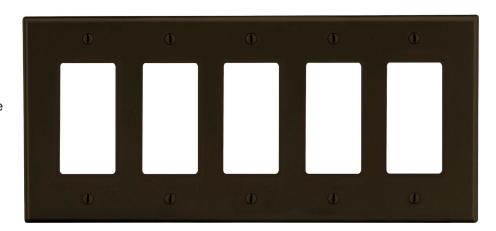

## Wallplate **Decorator** 5-Gang

| Description                                                                         | Gang | Color | UPC Number   | Catalog<br>Number |
|-------------------------------------------------------------------------------------|------|-------|--------------|-------------------|
| Decorator wallplate,<br>smooth satin finish,<br>for use with 5<br>decorator devices | 5    | Brown | 883778312007 | P265              |