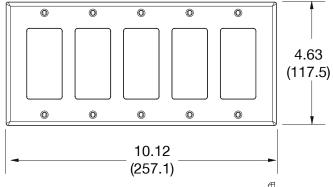

## Specifications

| Specifications  |                              |  |
|-----------------|------------------------------|--|
| Material        | Polycarbonate thermoplastic  |  |
| Thickness       | .25 (6.4)                    |  |
| Orientation     | Orientation                  |  |
| Mounting        | Screw                        |  |
| Mounting Screws | Painted steel                |  |
| Dimensions      | 4.63 in x 10.12 in x 0.25 in |  |
| Flammability    | UL 94 V2                     |  |