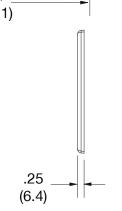

## **Specifications**

| Material  | Polycarbonate thermoplastic |
|-----------|-----------------------------|
| Thickness | .25 (6.4)                   |

Orientation Orientation

Mounting Screw

Mounting Screws Painted steel

**Dimensions** 4.63 in x 8.31 in x 0.25 in

Flammability UL 94 V2