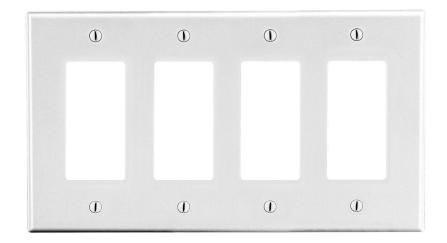

## Wallplate **Decorator** 4-Gang

## **Features**

- High-impact, self-extinguishing polycarbonate material
- More rigid; sharp lines and less dimpling
- · Smooth satin finish; blends into wall with an optimum finish

**Ordering Information** 

| Description                                                                      | Gang | Color | UPC Number   | Catalog<br>Number |
|----------------------------------------------------------------------------------|------|-------|--------------|-------------------|
| Decorator wallplate,<br>smooth satin finish,<br>for use with 4 decorator devices | 4    | White | 883778311994 | P264W             |