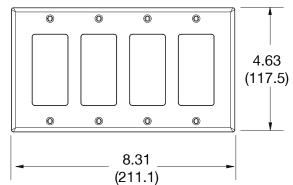

## Wallplate **Decorator** 4-Gang

## **Features**

- High-impact, self-extinguishing polycarbonate material
- More rigid; sharp lines and less dimpling
- · Smooth satin finish; blends into wall with an optimum finish



**Ordering Information** 

| Description                                                                      | Gang | Color | UPC Number   | Catalog<br>Number |
|----------------------------------------------------------------------------------|------|-------|--------------|-------------------|
| Decorator wallplate,<br>smooth satin finish,<br>for use with 4 decorator devices | 4    | White | 883778311994 | P264W             |



## Listings

cULus Listed

## **Specifications**

| Material  | Polycarbonate thermoplastic |
|-----------|-----------------------------|
| Thickness | .25 (6.4)                   |

Orientation Orientation

Mounting Screw

Mounting Screws Painted steel

**Dimensions** 4.63 in x 8.31 in x 0.25 in

Flammability UL 94 V2