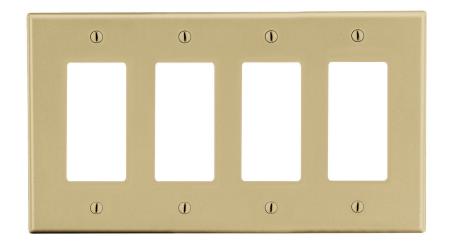

## Wallplate Decorator 4-Gang

## **Features**

- High-impact, self-extinguishing polycarbonate material
- More rigid; sharp lines and less dimpling
- Smooth satin finish; blends into wall with an optimum finish

**Ordering Information** 

| Description                                                                         | Gang | Color | UPC Number   | Catalog<br>Number |
|-------------------------------------------------------------------------------------|------|-------|--------------|-------------------|
| Decorator wallplate,<br>smooth satin finish,<br>for use with 4 decorator<br>devices | 4    | lvory | 883778311970 | P264I             |