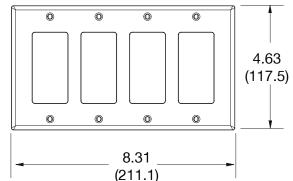

## Wallplate Decorator 4-Gang

## **Features**

- High-impact, self-extinguishing polycarbonate material
- More rigid; sharp lines and less dimpling
- Smooth satin finish; blends into wall with an optimum finish



**Ordering Information** 

| Description                                                                         | Gang | Color | UPC Number   | Catalog<br>Number |
|-------------------------------------------------------------------------------------|------|-------|--------------|-------------------|
| Decorator wallplate,<br>smooth satin finish,<br>for use with 4 decorator<br>devices | 4    | lvory | 883778311970 | P264I             |



## Listings

Orientation

cULus Listed



Material Polycarbonate thermoplastic Thickness .25 (6.4)

Orientation

Mounting Screw

viouriting Gerew

Mounting Screws Painted steel

Dimensions 4.63 in x 8.31 in x 0.25 in

Flammability UL 94 V2