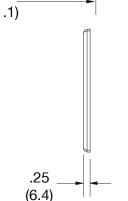

## Listings

Orientation

cULus Listed

Material Polycarbonate thermoplastic Thickness .25 (6.4)

Orientation

Mounting Screw

viouriting Gerew

Mounting Screws Painted steel

Dimensions 4.63 in x 8.31 in x 0.25 in

Flammability UL 94 V2