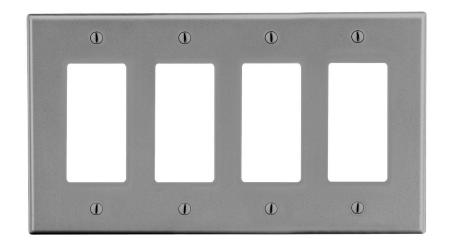

## Wallplate Decorator 4-Gang

## **Features**

- High-impact, self-extinguishing polycarbonate material
- More rigid; sharp lines and less dimpling
- Smooth satin finish; blends into wall with an optimum finish

**Ordering Information** 

| Description                                                                         | Gang | Color | UPC Number   | Catalog<br>Number |
|-------------------------------------------------------------------------------------|------|-------|--------------|-------------------|
| Decorator wallplate,<br>smooth satin finish,<br>for use with 4 decorator<br>devices | 4    | Gray  | 883778311963 | P264GY            |