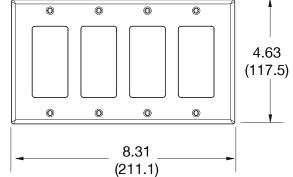

## **Specifications**

Material Polycarbonate thermoplastic

Thickness .25 (6.4)
Orientation Orientation

Mounting Screw

Mounting Screws Painted steel

Dimensions 4.63 in x 8.31 in x 0.25 in

Flammability UL 94 V2