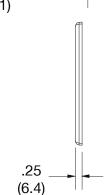

## **Specifications**

Material Polycarbonate thermoplastic

Thickness .25 (6.4)
Orientation Orientation

Mounting Screw

Mounting Screws Painted steel

Dimensions 4.63 in x 8.31 in x 0.25 in

Flammability UL 94 V2