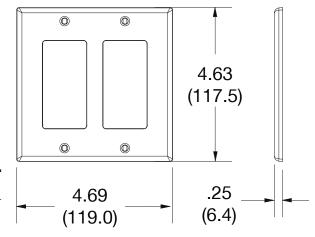

## **Specifications**

Material Polycarbonate thermoplastic

Thickness .25 (6.4)
Orientation Orientation
Mounting Screw

Mounting Screw

Mounting Screws Painted steel

Dimensions 4.63 in x 4.69 in x 0.25 in

Flammability UL 94 V2