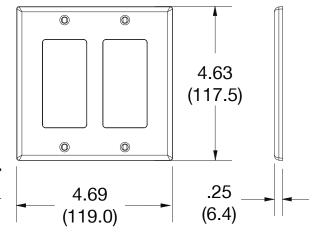

## **Specifications**

Material Polycarbonate thermoplastic

Thickness .25 (6.4)
Orientation Orientation

Mounting Screw

Mounting Screws Painted steel

Dimensions 4.63 in x 4.69 in x 0.25 in

Flammability UL 94 V2