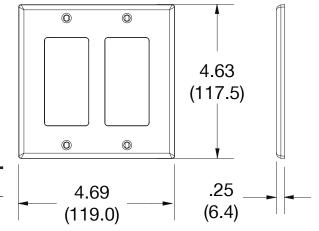

## **Specifications**

Material Polycarbonate thermoplastic

Thickness .25 (6.4)
Orientation Orientation

Mounting Screw

Mounting Screws Painted steel

Dimensions 4.63 in x 4.69 in x 0.25 in

Flammability UL 94 V2