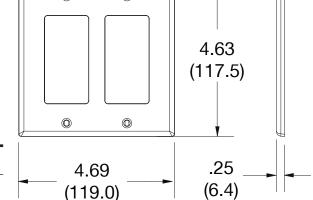

## **Specifications**

Material Polycarbonate thermoplastic Thickness .25 (6.4)

Orientation Orientation

Mounting Screw

Mounting Screws Painted steel

Dimensions 4.63 in x 4.69 in x 0.25 in

Flammability UL 94 V2