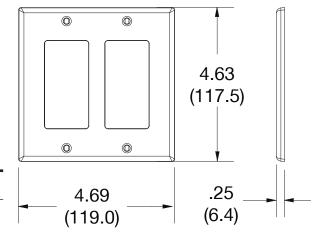

## **Specifications**

Material Polycarbonate thermoplastic
Thickness .25 (6.4)
Orientation Orientation
Mounting Screw

Mounting Screws Painted steel

Dimensions 4.63 in x 4.69 in x 0.25 in

Flammability UL 94 V2