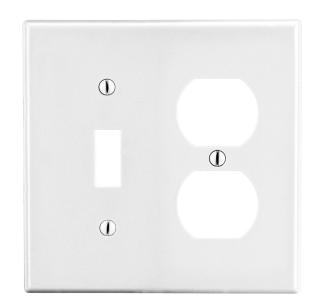

## **Wallplate Duplex and Toggle** 2-Gang

## **Features**

- High-impact, self-extinguishing polycarbonate material
- More rigid; sharp lines and less dimpling
- Smooth satin finish; blends into wall with an optimum finish

**Ordering Information** 

| Description                                                                                                              | Gang | Color | UPC Number   | Catalog<br>Number |
|--------------------------------------------------------------------------------------------------------------------------|------|-------|--------------|-------------------|
| Duplex receptacle and toggle switch wallplate, smooth satin finish, for use with 1 duplex receptacle and 1 toggle switch | 2    | White | 883778311482 | P18W              |