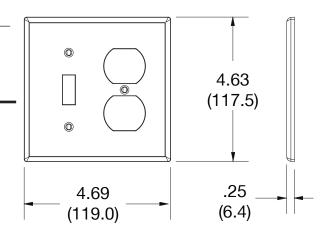

## **Specifications**

Material Polycarbonate thermoplastic .25 (6.4) **Thickness** 

Orientation Orientation Screw

Mounting

Mounting Screws Painted steel

**Dimensions** 4.63 in x 4.69 in x 0.25 in

Flammability UL 94 V2