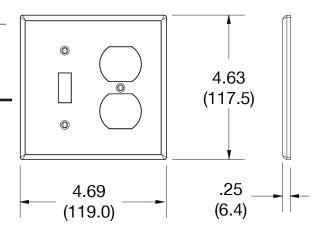

## **Specifications**

Material Polycarbonate thermoplastic .25 (6.4) **Thickness** Orientation Orientation Mounting Screw Mounting Screws Painted steel **Dimensions** 4.63 in x 4.69 in x 0.25 in Flammability UL 94 V2