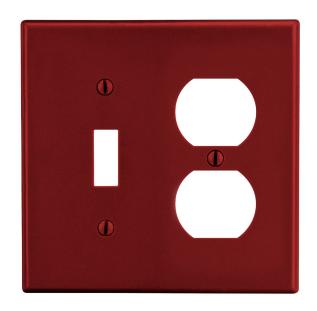

## **Wallplate Duplex and Toggle** 2-Gang

| Description                                                                                                              | Gang | Color | UPC Number   | Catalog<br>Number |
|--------------------------------------------------------------------------------------------------------------------------|------|-------|--------------|-------------------|
| Duplex receptacle and toggle switch wallplate, smooth satin finish, for use with 1 duplex receptacle and 1 toggle switch | 2    | Red   | 883778311475 | P18R              |