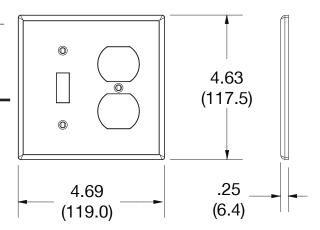

## **Specifications**

Material Polycarbonate thermoplastic .25 (6.4) **Thickness** Orientation Orientation Mounting Screw Mounting Screws Painted steel **Dimensions** 4.63 in x 4.69 in x 0.25 in

Flammability