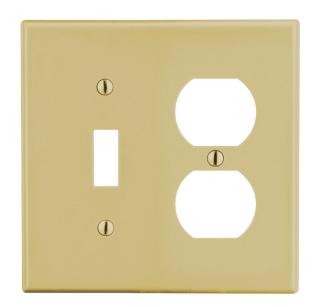

## **Wallplate Duplex and Toggle** 2-Gang

| Description                                                                                                              | Gang | Color | UPC Number   | Catalog<br>Number |
|--------------------------------------------------------------------------------------------------------------------------|------|-------|--------------|-------------------|
| Duplex receptacle and toggle switch wallplate, smooth satin finish, for use with 1 duplex receptacle and 1 toggle switch | 2    | lvory | 883778311451 | P18I              |