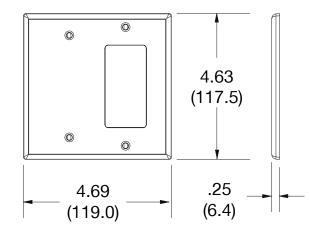

#### **Specifications**

| Material        | Polycarbonate thermoplastic |
|-----------------|-----------------------------|
| Thickness       | .25 (6.4)                   |
| Orientation     | Orientation                 |
| Mounting        | Screw                       |
| Mounting Screws | Painted steel               |
| Dimensions      | 4.63 in x 4.69 in x 0.25 in |
| Flammability    | UL 94 V2                    |
|                 |                             |