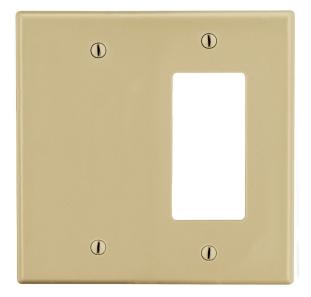

## Wallplate Decorator and Blank Box Mount 2-Gang

#### Features

- High-impact, self-extinguishing polycarbonate material
- More rigid; sharp lines and less dimpling
- Smooth satin finish; blends into wall with an optimum finish

### **Ordering Information**

| Description                                                                                                | Gang | Color | UPC Number   | Catalog<br>Number |
|------------------------------------------------------------------------------------------------------------|------|-------|--------------|-------------------|
| Decorator receptacle and<br>blank box mount,<br>smooth satin finish,<br>for use with 1 decorator<br>device | 2    | lvory | 883778311079 | P13626I           |
| Listings                                                                                                   |      |       |              |                   |
| cULus Listed                                                                                               |      |       |              |                   |
|                                                                                                            |      |       |              |                   |