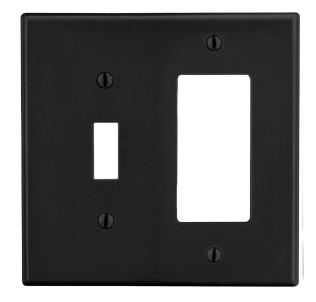

## Wallplate Toggle Switch and Decorator Receptacle 2-Gang

| Description                                                                                              | Gang | Color | UPC Number   | Catalog<br>Number |
|----------------------------------------------------------------------------------------------------------|------|-------|--------------|-------------------|
| Toggle and receptacle,<br>smooth satin finish,<br>for use with toggle switch<br>and decorator receptacle | 2    | Black | 883778310935 | P126BK            |