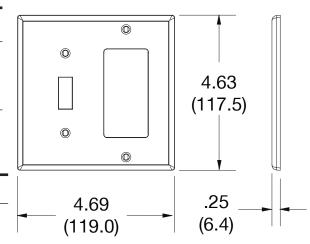

## **Specifications**

Material Polycarbonate thermoplastic Thickness .25 (6.4)

Orientation Orientation

Mounting Screw

Mounting Screws Painted steel

Dimensions 4.63 in x 4.69 in x 0.25 in

Flammability UL 94 V2