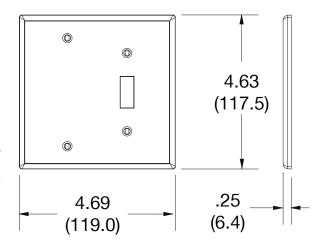

## **Specifications**

| Opcomodions     |                             |  |
|-----------------|-----------------------------|--|
| Material        | Polycarbonate thermoplastic |  |
| Thickness       | .25 (6.4)                   |  |
| Orientation     | Orientation                 |  |
| Mounting        | Screw                       |  |
| Mounting Screws | Painted steel               |  |
| Dimensions      | 4.63 in x 4.69 in x 0.25 in |  |
| Flammability    | UL 94 V2                    |  |