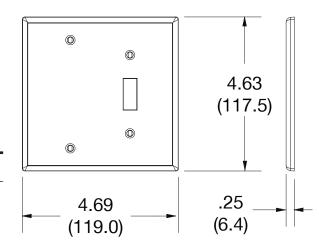

## **Specifications**

| Opcomodions     |                             |  |
|-----------------|-----------------------------|--|
| Material        | Polycarbonate thermoplastic |  |
| Thickness       | .25 (6.4)                   |  |
| Orientation     | Orientation                 |  |
| Mounting        | Screw                       |  |
| Mounting Screws | Painted steel               |  |
| Dimensions      | 4.63 in x 4.69 in x 0.25 in |  |
| Flammability    | UL 94 V2                    |  |