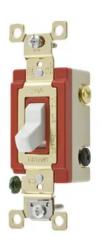

## Switches and Lighting Controls, Industrial Grade, Toggle Switches, General Purpose AC, Three Way, 20A 120/277V AC, Back and Side Wired, White

By Bryant Catalog # 4903W

Switches and Lighting Controls, Industrial Grade, Toggle Switches, General Purpose AC, Three Way, 20A 120/277V AC, Back and Side Wired, White

#### General

Catalog Number 4903W Color White

Series Extra Heavy Duty
Style Three Way
Type Toggle
UPC 781786624009

**Electrical Ratings** 

Amperage Rating 20 A Current / Amperage Rating 20 A

Voltage Rating 120/277 VAC Voltage Rating Description 120/277 VAC