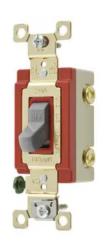

## Switches and Lighting Controls, Industrial Grade, Toggle Switches, General Purpose AC, Double Pole, 20A 120/277V AC, Back and Side Wired, Gray

By Bryant Catalog # 4902GRY

Switches and Lighting Controls, Industrial Grade, Toggle Switches, General Purpose AC, Double Pole, 20A 120/277V AC, Back and Side Wired, Gray

Back and Side Wired

General

Catalog Number 4902GRY
Color Gray

Series Extra Heavy Duty
Style Double Pole
Type Toggle
UPC 781786623910

**Electrical Ratings** 

Amperage Rating 20 A Current / Amperage Rating 20 A