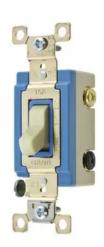

## Switches and Lighting Controls, Industrial Grade, Toggle Switches, General Purpose AC, Four Way, 15A 120/277V AC, Back and Side Wired, Ivory

By Bryant Catalog # 4804I

Switches and Lighting Controls, Industrial Grade, Toggle Switches, General Purpose AC, Four Way, 15A 120/277V AC, Back and Side Wired, Ivory

Back and Side Wired

General

Catalog Number 4804l Color Ivory

Series Extra Heavy Duty

Style Four Way Type Toggle

UPC 781786623682

**Electrical Ratings** 

Amperage Rating 15 A Current / Amperage Rating 15 A

Voltage Rating 120/277 VAC Voltage Rating Description 120/277 VAC

Logistics

Carton Quantity 10

**Product Assets** 

Catalog Page - BRY E-2 Catalog Page Catalogs - Bryant Full Line Catalog Specifications - 4804I